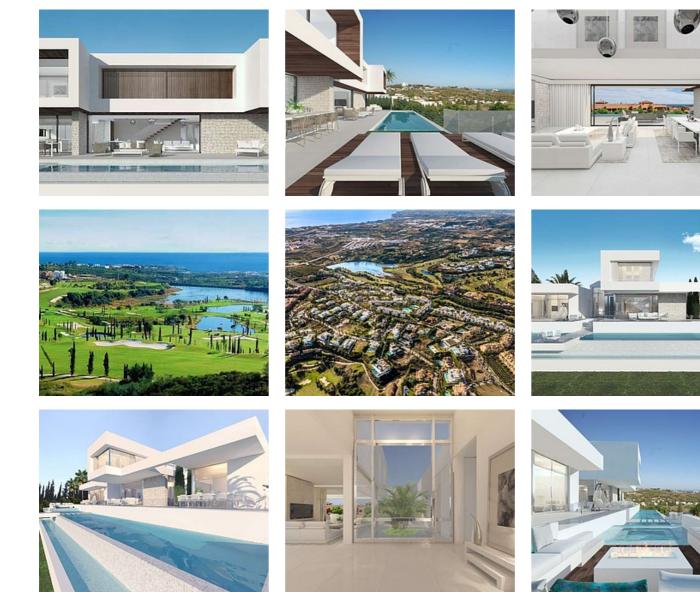

Gated community offering residents a lifestyle of comfort, exceptional security with 24 hour security guard service ensuring privacy.

Located a short drive from the vibrant coastal town of Marbella and the exclusive marina of Puerto Banus.

Urbanization surrounded by 2 exclusive golf courses of 18 holes each: Alferini golf and

## Price: 2,630,000 € - 3,200,000 €

- Bathrooms: 4,5
- Plot Size: 1,769 m <sup>2</sup>

Match Home | 661 66 68 62 | info@match-homes.com

Tramores golf. Very close to the 5-star Villa Padierna Palace Hotel, which offers elegant facilities, spa service and restaurants.