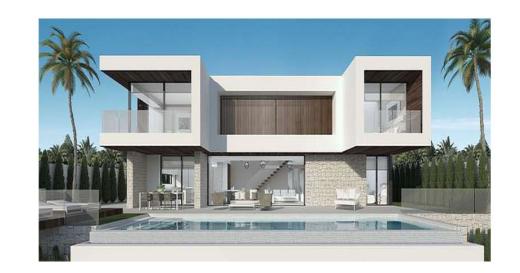

## Luxury contemporary villa in Los Flamingos

Elegant 4 bedroom, 4 bathroom villa with sea views, which defines the concept of • Built Size: 360 - 464 m<sup>2</sup> lifestyle on the Costa del Sol.

The location enjoys stunning natural beauty with Mediterranean sea and mountain views, surrounded by some of the best golf courses in the area.